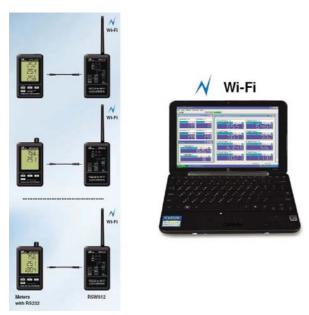

### INTRODUCTION

- \* When LUTRON meter with RS232 interface is connected to RSW-912 converter, Its data can be shared via WiFi technology directly. Therefore, if PC (desktop, laptop) install the SW-818, it can be read the measuring data via WiFi from those meters.
- \* Maximum 8 meters and 12 channels monitoring at the same time let you can get a complete data information.
- \* High, Low warming to monitor any unusually situation.
- \* Sample rate setting from 2 to 3600 seconds to satisfy your different demands.
- \* .xxx.mdb data file can be retrieved by EXCEL, ACESS.., and other kinds of database software. Data analyze and demonstrate easily.