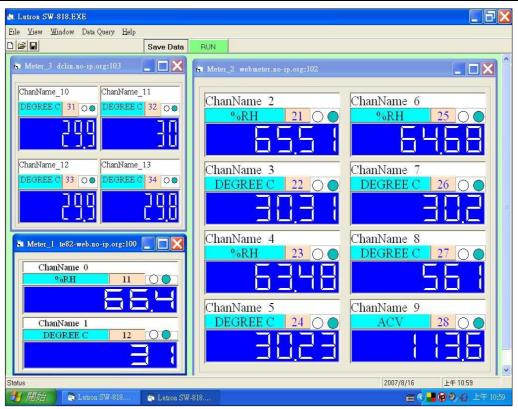

### INTRODUCTION

- \* When LUTRON meter with RS232 interface is connected to RSW-912 converter, Its data can be shared via WiFi technology directly. Therefore, if PC (desktop, laptop) install the SW-818, it can be read the measuring data via WiFi from those meters.
- \* Maximum 8 meters and 12 channels monitoring at the same time let you can get a complete data information.
- \* High, Low warming to monitor any unusually situation.
- \* Sample rate setting from 2 to 3600 seconds to satisfy your different demands.
- \* .xxx.mdb data file can be retrieved by EXCEL, ACESS.., and other kinds of database software. Data analyze and demonstrate easily.